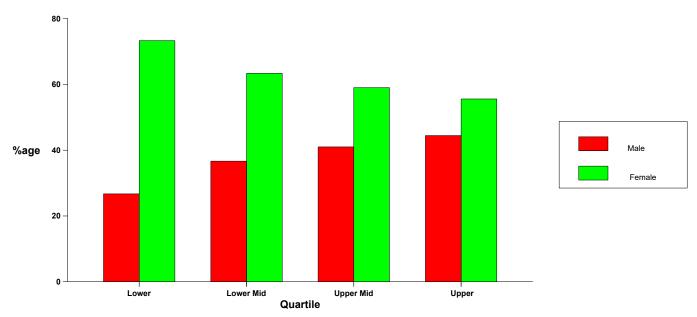

## **Hourly Rate Quartiles**

| Gender |     | Lower (161) | Lower M | liddle (161) | Upper I | Middle (161) |    | Upper (162) |
|--------|-----|-------------|---------|--------------|---------|--------------|----|-------------|
| Male   | 43  | 26.71%      | 59      | 36.65%       | 66      | 40.99%       | 72 | 44.44%      |
| Female | 118 | 73.29%      | 102     | 63.35%       | 95      | 59.01%       | 90 | 55.56%      |

#### Proportion of male and female employees per quartile