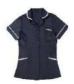

The navy veterinary style tunic can be purchased by following the instructions below. You will be carrying out physical tasks in your uniform so please purchase a suitable size to ensure you are comfortable and able to fit a jumper and potentially a coat (if working outside in the cold) underneath. Please see the Salonwear size chart on the following page. Coats will NOT be permitted to be worn over the top of tunics

## **Veterinary Ladies**

How to order your Salonwear Uniform from www.mycollegeuniform.com

Course Code: Wes- Veterinary Ladies

## Your Uniform Consists of:

- 1x Navy/White Trim Alcott Tunic
- 1x Navy Pull Over Hoodie Hoodie

This item has embroidery/print.

Tunic Only, Total Cost: £29.94 (Including VAT & delivery)

- 1. Log onto www.mycollegeuniform.com
- 2. Enter your unique course code Wes- Veterinary Ladies
- 3. The page will display all compulsory items for your course as chosen by the college
- 4. Select ALL compulsory items or you will NOT be able to continue with your order
- 5. Press CONTINUE (please note you must select All compulsory items to complete your order)
- 6. You can now add any optional items you may require
- 7. Continue to checkout and register an account with us by using your First Name, Surname, email address and a password of your choice.
- 8. Please make sure you fill out all of the boxes.
- 9. Once the payment details have been added, it will then take you on to the next page which will confirm your order number which starts with #6000. Please make a note of this to help us find your order should you need to contact us.
- 10. During busy periods orders can take up to 3 weeks to receive your order due to our embroidery/ print lead times, if your order is not with you after 3 weeks please contact us.